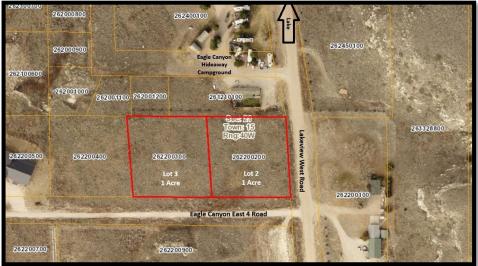

## Lots 2 & 3 Eagle Canyon East 4

Address: Lot 2 & Lot 3 Eagle Canyon East 4, Brule, NE 69127

Price: \$50,000 for both or \$30,000/each **Listing Agent:** Zach Fuller **Listing Agent Cell:** 308-289-4392

These lots are in a great location on the south side of Lake McConaughy! Located just a few miles away from Bayside Golf Course and near Van's Lakeview Cabin area!

Legal Description: Lot 2 & Lot 3 Eagle Canyon East 4, Brule, Keith County, NE

Taxes: (Lot 2 \$284.76) (Lot 3 \$284.76)