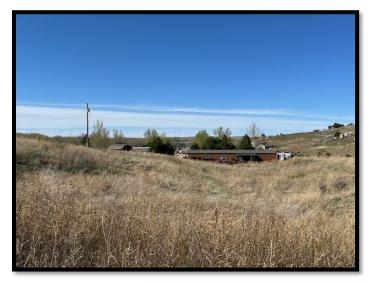

These lots are in a great location on the south side of Lake McConaughy! Located just a few miles away from Bayside Golf Course and near Van's Lakeview Cabin area!

Legal Description: Lot 2 & Lot 3 Eagle Canyon East 4, Brule, Keith County, NE